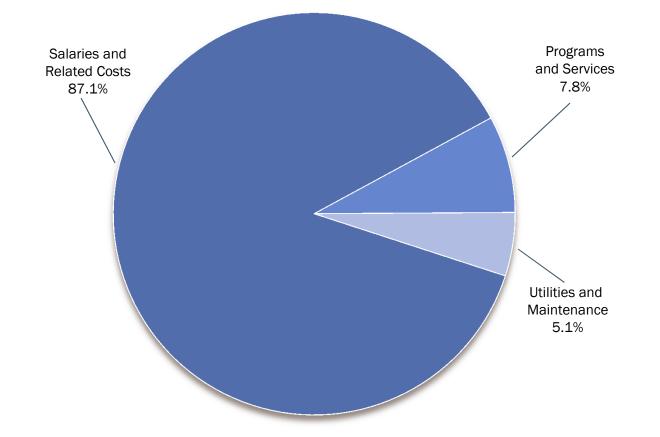

# **Anticipated Operating Expenditures**

|                            | Approved<br>Budget<br>FY 2017 | Proposed<br>Budget<br>FY 2018 | Increase     |  |
|----------------------------|-------------------------------|-------------------------------|--------------|--|
| Salaries and Related Costs | \$214,093,396                 | \$228,961,446                 | \$14,868,050 |  |
| Programs and Services      | 30,722,030                    | 33,781,919                    | 3,059,889    |  |
| Total Budget               | \$244,815,426                 | \$262,743,365                 | \$17,927,939 |  |