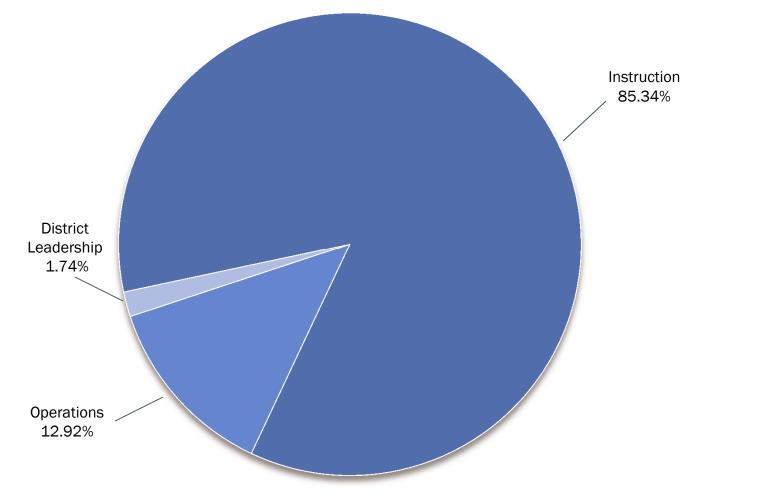

# In\$ite Expenditures Fiscal Year 2013-2014

Legislative Definition of Instruction (State requirement is 70%.)