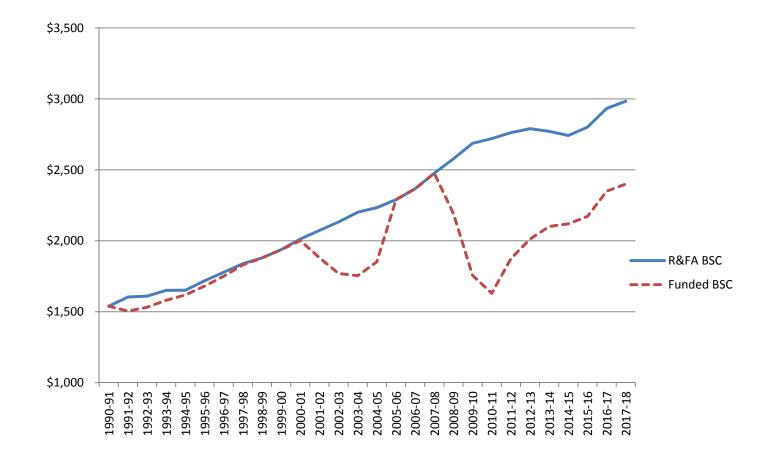

3,953      | 589      | 2.5%    |
| 2015-2016   | 24,418      | 465      | 1.9%    |
| 2016-2017   | 24,895      | 477      | 2.0%    |
| 2017-2018*  | 25,457      | 562      | 2.3%    |
| * Projected |             |          |         |

The district has grown by 5,190 students for the past 10 years through 2016–2017.

The average annual growth over these 10 years is 519 students.

Average Daily Membership (ADM) is the aggregate number of days in membership (total days that students have been enrolled during a specific time period) divided by the number of days school is in session.

\*Pre-K is not included in the above membership.

# In\$ite Expenditures Fiscal Year 2013-2014

Legislative Definition of Instruction (State requirement is 70%.)



### **Base Student Cost Funding History**



# Act 388 Funding Loss

| Fiscal Year      | Cumulative Actual<br>Shortfall |
|------------------|--------------------------------|
| 2007-2008        | \$ -                           |
| 2008-2009        | (5,975,053)                    |
| 2009-2010        | (6,208,128)                    |
| 2010-2011        | (11,786,320)                   |
| 2011-2012        | (14,372,824)                   |
| 2012-2013        | (17,961,319)                   |
| 2013-2014        | (20,069,693)                   |
| 2014-2015        | (24,547,569)                   |
| 2015-2016        | (29,634,156)                   |
| Cumulative Total | \$(130,555,062)                |

# **State Funding Shortfall**

| Total New State Revenues  | \$3,719,036 |
|---------------------------|-------------|
|