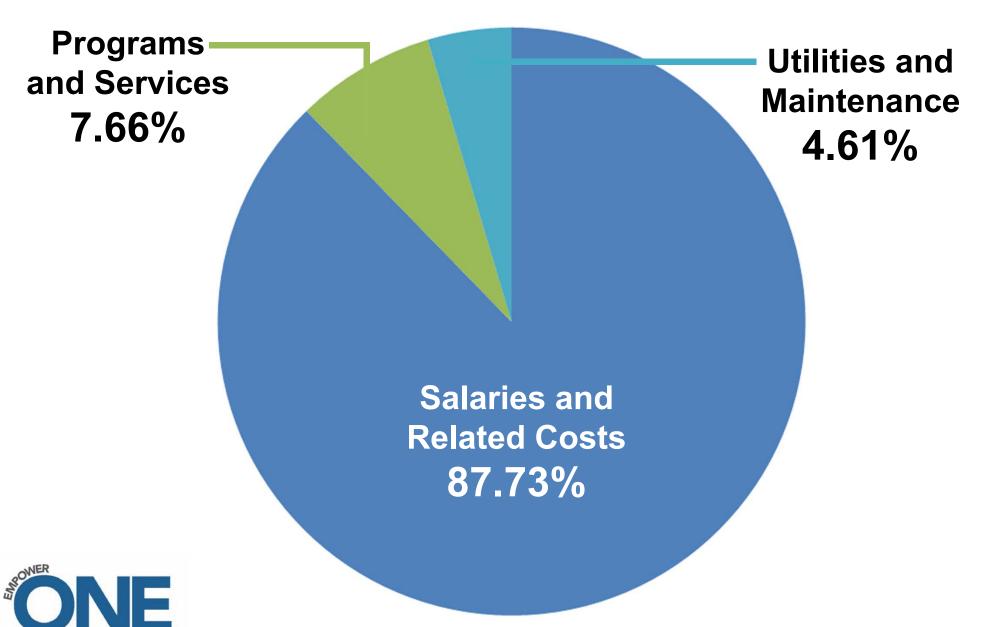

Revenue                     | \$295,123,749                    | \$287,079,334                     | (\$8,044,415)                       |



# **Anticipated Operating Expenditures**

|                               | Approved<br>Budget<br>FY 2020 | Proposed<br>Budget<br>FY 2021 | (Decrease)    |
|-------------------------------|-------------------------------|-------------------------------|---------------|
| Salaries and Related<br>Costs | \$258,976,663                 | \$251,854,068                 | (\$7,122,595) |
| Programs and Services         | 36,147,086                    | 35,225,266                    | (921,820)     |
| Total Budget                  | \$295,123,749                 | \$287,079,334                 | (\$8,044,415) |



# **Anticipated Operating Expenditures**



# Act 388 Allowable Millage Increase

| Calculation of Allowable Millage Increase         |             |  |
|---------------------------------------------------|-------------|--|
| FY 2020 Millage Rate                              | 322.40      |  |
| Millage due to Reassessment                       | (13.54)     |  |
| FY 2021 Millage                                   | 308.86      |  |
| x Allowable Percentage Increase                   | 4.15%       |  |
| FY 2021 Current Year Allowable Millage Increase   | 12.82       |  |
| FY 2021 Total Recommended Millage Increase        | 0.00        |  |
| x Value of a Mill                                 | \$285,445   |  |
| Revenue Generated by Millage Increase             | \$0         |  |
| Potential Revenue Generated Using Total Allowabl