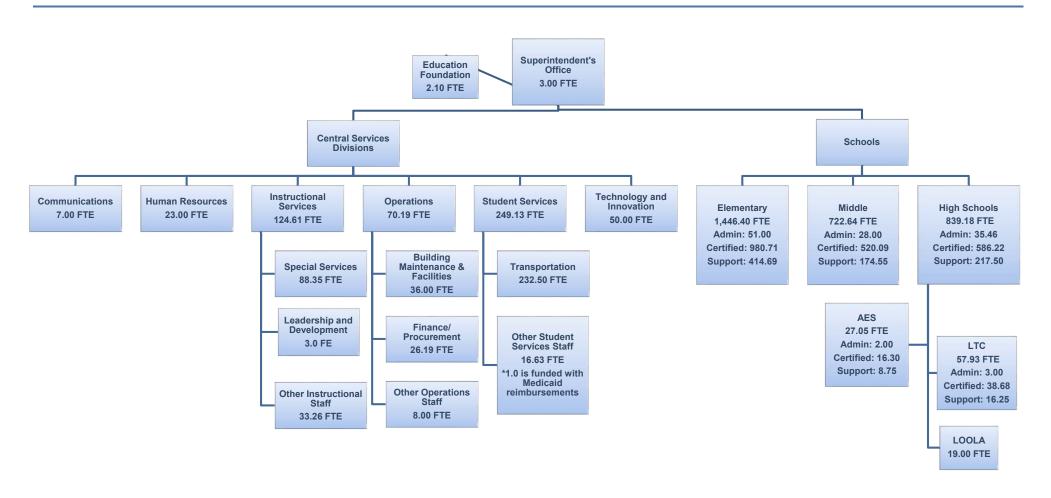

dent records operators, etc.)  | 710.04   | 4.00                | 714.04                |
| Special Education Certified Staff                                                                                      | 224.63   | 5.10                | 229.73                |
| Special Education Support Staff                                                                                        | 114.70   | 3.00                | 117.70                |
| Total General Fund FTE                                                                                                 | 3,557.96 | 83.27               | 3,641.23              |



<sup>\*</sup> This FTE will not impact the General Fund. It will be paid for with Medicaid reimbursements.

#### General Fund Positions – Full-Time Equivalents (FTE)





# General Fund Other Salaries and Related Fringes Increases (Decreases)

| Category                                                         | Amount       |
|------------------------------------------------------------------|--------------|
| Step increase for all eligible employees                         | \$3,697,666  |
| \$1,000 increase for salaried employees                          | 3,006,359    |
| \$1 per hour increase support staff                              | 1,887,338    |
| \$1 per hour increase bus drivers                                | 354,441      |
| 5% bus driver increase                                           | 262,419      |
| Increase in substitute pay                                       | 235,747      |
| Human Resources Generalists