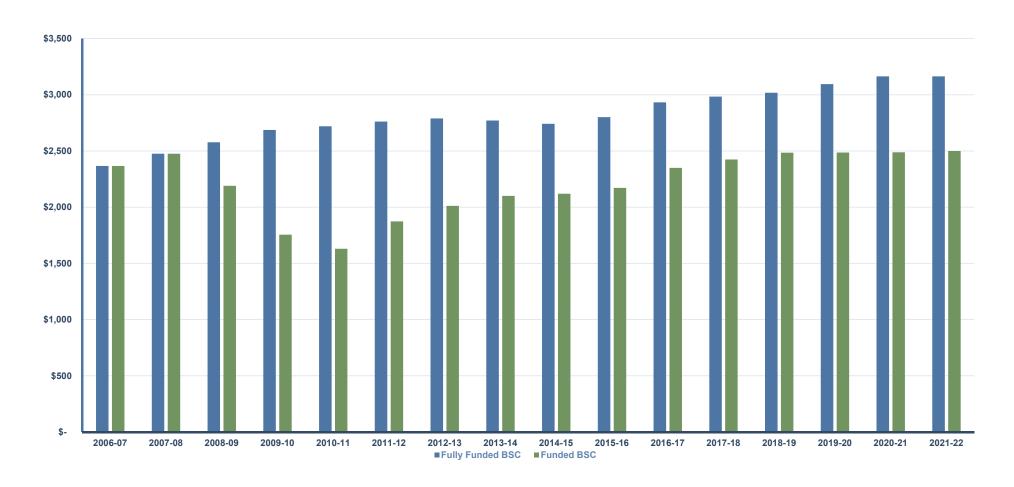

\$262,107,987                 | \$268,472,230                 | \$6,364,243            |
| Programs and Services      | 35,225,266                    | 35,563,386                    | 338,120                |
| Total Budget               | \$297,333,253                 | \$304,035,616                 | \$6,702,363            |



<sup>\*</sup> The budget for Salaries and Related costs budget was amended twice during fiscal year 2020-21. The budget was increased by \$6,653,631 on December 1, 2020 for one-time payments to qualified employees and increased by an additional \$3,600,288 on April 13, 2021 to provide eligible employees a step increase for FY 2020-21.

# FY 22 Anticipated Operating Expenditures





Utilities and Maintenance 4.59%



# REVENUE SUMMARY

#### **Base Student Cost**



The SC Revenue and Fiscal Affairs Office projects the fully funded base student cost each fiscal year. The State has not fully funded the State portion of the fully funded amount since fiscal year 2007-2008.



### General Fund Budget and Fund Balance

| Fiscal Year | Total<br>Budget | Total Fund<br>Balance | Unassigned<br>Fund<br>Balance | Unassigned<br>Fund Balance as<br>% of Budget |
|-------------|-----------------|-----------------------|-------------------------------|----------------------------------------------|
| 2010-2011   | \$166,686,481   | \$28,242,125          | \$19,681,794                  | 11.81%                                       |
| 2011-2012   | \$176,733,654   | \$32,205,748          | \$25,240,227                  | 14.28%