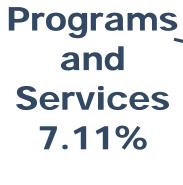

----------------------------|------------------------|
| Salaries and Related Costs | \$262,107,987                 | \$268,472,230                 | \$6,364,243            |
| Programs and Services      | 35,225,266                    | 35,563,386                    | 338,120                |
| Total Budget               | \$297,333,253                 | \$304,035,616                 | \$6,702,363            |



<sup>\*</sup> The budget for Salaries and Related costs budget was amended twice during fiscal year 2020-21. The budget was increased by \$6,653,631 on December 1, 2020 for one-time payments to qualified employees and increased by an additional \$3,600,288 on April 13, 2021 to provide eligible employees a step increase for FY 2020-21.

# FY 22 Anticipated Operating Expenditures





Utilities and Maintenance 4.59%



# REVENUE SUMMARY

#### **Base Student Cost**



The SC Revenue and Fiscal Affairs Office projects the fully funded base student cost each fiscal year. The State has not fully funded the State portion of the fully funded amount since fiscal year 2007-2008.



### General Fund Budget and Fund Balance

| Fiscal Year | Total<br>Budget | Total Fund<br>Balance | Unassigned<br>Fund<br>Balance | Unassigned<br>Fund Balance as<br>% of Budget |
|-------------|-----------------|-----------------------|-------------------------------|----------------------------------------------|
| 2010-2011   | \$166,686,481   | \$28,242,125          | \$19,681,794                  | 11.81%                                       |
| 2011-2012   | \$176,733,654   | \$32,205,748